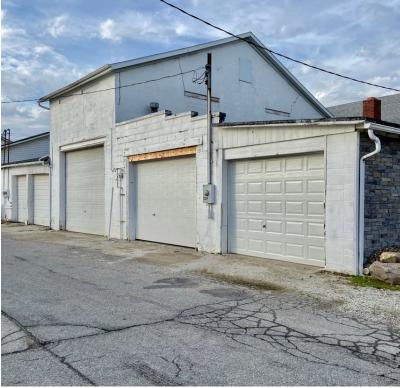

## 102 Medina Street

FOR LEASE

102 NORTH MEDINA STREET, MEDINA, OH 44256

Industrial Property

#### **PROPERTY HIGHLIGHTS**

- Multiple units available for lease Great for storage, light industrial, or warehouse uses
- Move in ready for you business OR personal use
- Convenient Medina location just West of Downtown Square
- Owner purchased property at end of 2018 and has been updating each unit and exterior as they turn over
- Unit 529BC Offered as a combined unit 725 sf with a 12' X 12' overhead door, plus additional 540 sf with a 12' X 12' overhead door

#### **OFFERING SUMMARY**

| SPACES         | LEASE RATE                 | SPACE SIZE |
|----------------|----------------------------|------------|
| Building Size: |                            | 16,121 SF  |
| Lot Size:      |                            | 0.53 Acres |
| Available SF:  |                            | 1,265 SF   |
| Lease Rate:    | \$700.00 per month (Gross) |            |