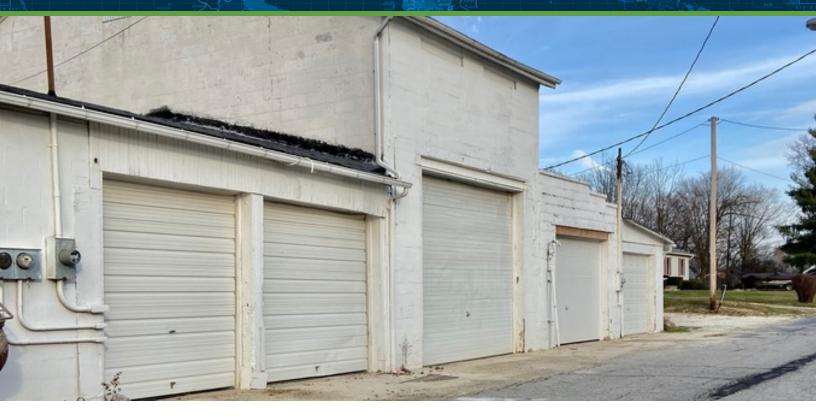

## 102 Medina Street

FOR LEASE

102 NORTH MEDINA STREET, MEDINA, OH 44256

Industrial Property

#### **PROPERTY HIGHLIGHTS**

- Multiple units available for lease Great for storage, light industrial, or warehouse uses
- Move in ready for you business OR personal use
- Convenient Medina location just West of Downtown Square
- Owner purchased property at end of 2018 and has been updating each unit and exterior as they turn over
- Unit 529BC Offered as a combined unit 725 sf with a 12' X 12' overhead door, plus additional 540 sf with a 12' X 12' overhead door

#### **OFFERING SUMMARY**

| SPACES         | LEASE RATE                 | SPACE SIZE |
|----------------|----------------------------|------------|
| Building Size: |                            | 16,121 SF  |
| Lot Size:      |                            | 0.53 Acres |
| Available SF:  |                            | 1,265 SF   |
| Lease Rate:    | \$700.00 per month (Gross) |            |