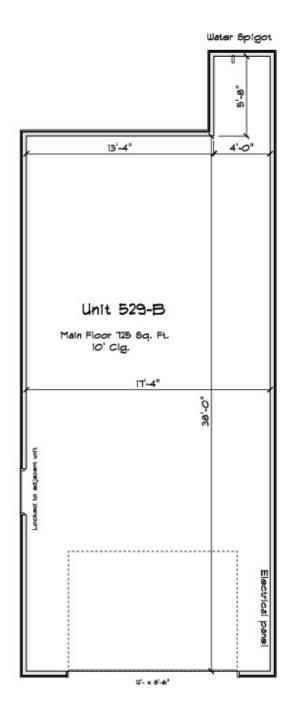

#### **PROPERTY HIGHLIGHTS**

- Multiple units available for lease Great for storage, light industrial, or warehouse uses
- Move in ready for you business OR personal use
- Convenient Medina location just West of Downtown Square
- Owner purchased property at end of 2018 and has been updating each unit and exterior as they turn over
- Unit 529BC Offered as a combined unit 725 sf with a 12' X 12' overhead door, plus additional 540 sf with a 12' X 12' overhead door

#### **OFFERING SUMMARY**

| SPACES         | LEASE RATE                 | SPACE SIZE |
|----------------|----------------------------|------------|
| Building Size: |                            | 16,121 SF  |
| Lot Size:      |                            | 0.53 Acres |
| Available SF:  |                            | 1,265 SF   |
| Lease Rate:    | \$700.00 per month (Gross) |            |

| SPACES                                     | LEASE RATE      | SPACE SIZE |
|--------------------------------------------|-----------------|------------|
| 102 N Medina St., Unit 529BC, Medina, Ohio | \$700 per month | 1,265 SF   |