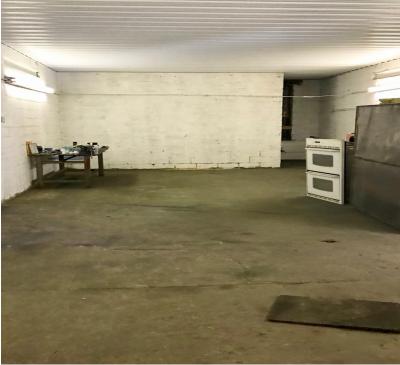

#### **PROPERTY HIGHLIGHTS**

- Multiple units available for lease Great for storage, light industrial, or warehouse uses
- Move in ready for you business OR personal use
- Convenient Medina location just West of Downtown Square
- Owner purchased property at end of 2018 and has been updating each unit and exterior as they turn over
- Unit 529BC Offered as a combined unit 725 sf with a 12' X 12' overhead door, plus additional 540 sf with a 12' X 12' overhead door

#### **OFFERING SUMMARY**

| SPACES         | LEASE RATE                 | SPACE SIZE |
|----------------|----------------------------|------------|
| Building Size: |                            | 16,121 SF  |
| Lot Size:      |                            | 0.53 Acres |
| Available SF:  |                            | 1,265 SF   |
| Lease Rate:    | \$700.00 per month (Gross) |            |