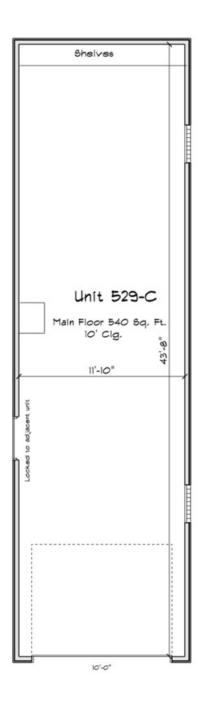

#### **PROPERTY HIGHLIGHTS**

- Multiple units available for lease Great for storage, light industrial, or warehouse uses
- Move in ready for you business OR personal use
- Convenient Medina location just West of Downtown Square
- Owner purchased property at end of 2018 and has been updating each unit and exterior as they turn over
- Unit 529BC Offered as a combined unit 725 sf with a 12' X 12' overhead door, plus additional 540 sf with a 12' X 12' overhead door

#### **OFFERING SUMMARY**

| SPACES         | LEASE RATE                 | SPACE SIZE |
|----------------|----------------------------|------------|
| Building Size: |                            | 16,121 SF  |
| Lot Size:      |                            | 0.53 Acres |
| Available SF:  |                            | 1,265 SF   |
| Lease Rate:    | \$700.00 per month (Gross) |            |

| SPACES                                     | LEASE RATE      | SPACE SIZE |
|--------------------------------------------|-----------------|------------|
| 102 N Medina St., Unit 529BC, Medina, Ohio | \$700 per month | 1,265 SF   |