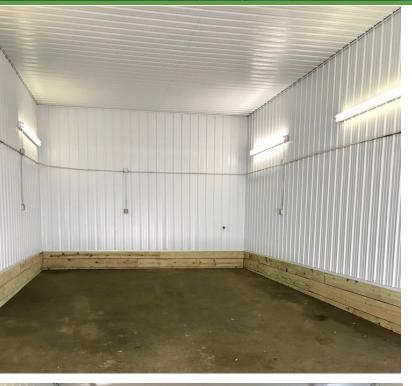

#### **PROPERTY HIGHLIGHTS**

- Multiple units available for lease Great for storage, light industrial, or warehouse uses
- Move in ready for you business OR personal use
- Convenient Medina location just West of Downtown Square
- Owner purchased property at end of 2018 and has been updating each unit and exterior as they turn over
- Unit 529BC Offered as a combined unit 725 sf with a 12' X 12' overhead door, plus additional 540 sf with a 12' X 12' overhead door

#### **OFFERING SUMMARY**

| SPACES         | LEASE RATE                 | SPACE SIZE |
|----------------|----------------------------|------------|
| Building Size: |                            | 16,121 SF  |
| Lot Size:      |                            | 0.53 Acres |
| Available SF:  |                            | 1,265 SF   |
| Lease Rate:    | \$700.00 per month (Gross) |            |