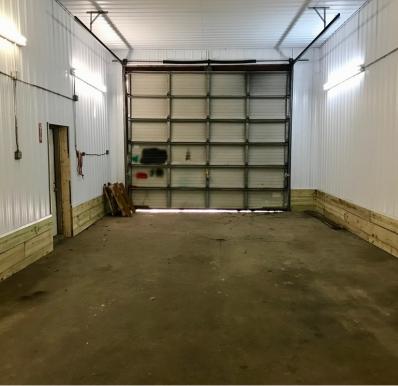

#### **PROPERTY HIGHLIGHTS**

- Multiple units available for lease Great for storage, light industrial, or warehouse uses
- Move in ready for you business OR personal use
- Convenient Medina location just West of Downtown Square
- Owner purchased property at end of 2018 and has been updating each unit and exterior as they turn over
- Unit 529BC Offered as a combined unit 725 sf with a 12' X 12' overhead door, plus additional 540 sf with a 12' X 12' overhead door

#### **OFFERING SUMMARY**

| SPACES         | LEASE RATE                 | SPACE SIZE |
|----------------|----------------------------|------------|
| Building Size: |                            | 16,121 SF  |
| Lot Size:      |                            | 0.53 Acres |
| Available SF:  |                            | 1,265 SF   |
| Lease Rate:    | \$700.00 per month (Gross) |            |